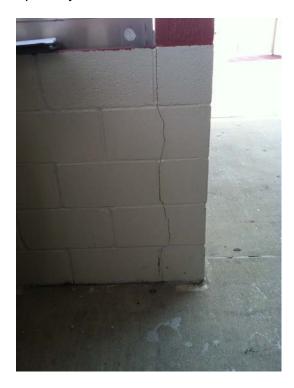

3. <u>Sheet A203; Photo #1</u>: The block low wall currently shown is being completed by the owner. Replace the current photo with the one below showing the adjacent vender low walls and repair this condition per Keynote#1.