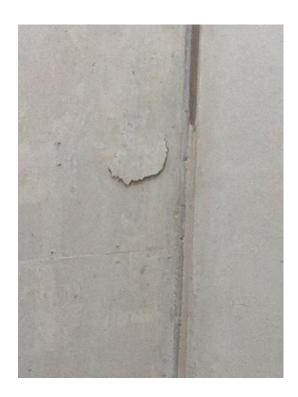

Jumper Carter Sease/Architects, P.A.
412 Meeting Street, West Columbia, South Carolina 29169
Phone 803.791.1020 Fax 803.791.1022
Page 4 of 5

5. Sheet A203: Add the following photo as Photo #4 along with the following Keynote #4 to this sheet. This area is on the northern end wall of lower deck and approximately 30' above the ground level. This wall is opposite of the northeast ramp. "Key Note #4 – Remove loose concrete and clean. Treat reinforcing steel with rust inhibitor, apply bonding agent and apply new concrete repair mortar SIKA Top 123 Plus and Armatec A110. Finish tomatch adjacent surface upon completion of repair."