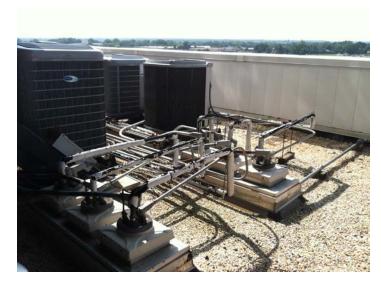

### **DRAWINGS:**

1. <u>Sheet A201:</u> Delete Keynote #1 and related scope from this project. Owner has completed this work.

2. <u>Sheet A201; Photo #3 / Keynote #3:</u> Add the following photos to this scope. For bidding purposes, the contractor is to account for 150 linear feet of expired condensate piping to be replaced and provided with the continuous aluminum jacket as noted.