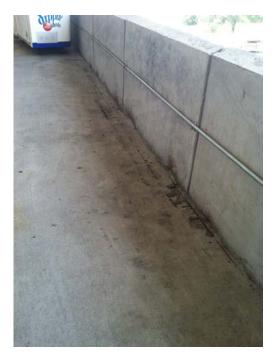

4. Sheet A203; Add the following photos as Photos #3 along with the following Keynote #3 to this sheet. This area is located along the concourse wall panels between the 3<sup>rd</sup> and fourth bents. The area is approximately 20' long and about 16" wide. "Key Note #3 – Remove top area of concrete as required. Treat reinforcing steel with rust inhibitor, apply bonding agent and apply new concrete topping SIKA Top 122 Plus. Apply new concrete topping in a manner as to provide a slight cant to slope water away from the wall panel."