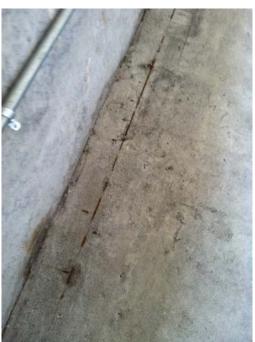

4. Sheet A203; Add the following photos as Photos #3 along with the following Keynote #3 to this sheet. This area is located along the concourse wall panels between the 3<sup>rd</sup> and fourth bents. The area is approximately 20' long and about 16" wide. "Key Note #3 – Remove top area of concrete as required. Treat reinforcing steel with rust inhibitor, apply bonding agent and apply new concrete topping SIKA Top 122 Plus. Apply new concrete topping in a manner as to provide a slight cant to slope water away from the wall panel."