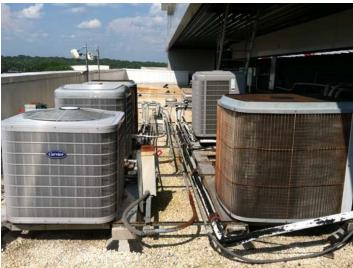

### **DRAWINGS:**

1. <u>Sheet A201:</u> Delete Keynote #1 and related scope from this project. Owner has completed this work.

2. <u>Sheet A201; Photo #3 / Keynote #3:</u> Add the following photos to this scope. For bidding purposes, the contractor is to account for 150 linear feet of expired condensate piping to be replaced and provided with the continuous aluminum jacket as noted.