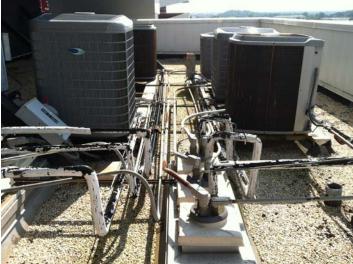

### **DRAWINGS:**

1. <u>Sheet A201:</u> Delete Keynote #1 and related scope from this project. Owner has completed this work.

2. <u>Sheet A201; Photo #3 / Keynote #3:</u> Add the following photos to this scope. For bidding purposes, the contractor is to account for 150 linear feet of expired condensate piping to be replaced and provided with the continuous aluminum jacket as noted.