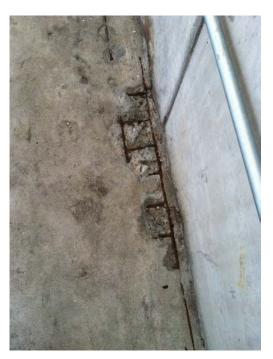

4. Sheet A203; Add the following photos as Photos #3 along with the following Keynote #3 to this sheet. This area is located along the concourse wall panels between the 3<sup>rd</sup> and fourth bents. The area is approximately 20' long and about 16" wide. "Key Note #3 – Remove top area of concrete as required. Treat reinforcing steel with rust inhibitor, apply bonding agent and apply new concrete topping SIKA Top 122 Plus. Apply new concrete topping in a manner as to provide a slight cant to slope water away from the wall panel."

Jumper Carter Sease/Architects, P.A.
412 Meeting Street, West Columbia, South Carolina 29169
Phone 803.791.1020 Fax 803.791.1022
Page 4 of 5

5. Sheet A203: Add the following photo as Photo #4 along with the following Keynote #4 to this sheet. This area is on the northern end wall of lower deck and approximately 30' above the ground level. This wall is opposite of the northeast ramp. "Key Note #4 – Remove loose concrete and clean. Treat reinforcing steel with rust inhibitor, apply bonding agent and apply new concrete repair mortar SIKA Top 123 Plus and Armatec A110. Finish tomatch adjacent surface upon completion of repair."