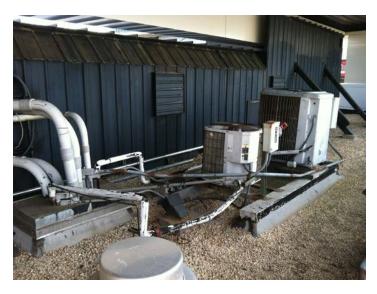

### **DRAWINGS:**

1. <u>Sheet A201:</u> Delete Keynote #1 and related scope from this project. Owner has completed this work.

2. <u>Sheet A201; Photo #3 / Keynote #3:</u> Add the following photos to this scope. For bidding purposes, the contractor is to account for 150 linear feet of expired condensate piping to be replaced and provided with the continuous aluminum jacket as noted.